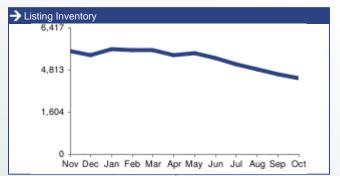

**Listing Inventory** - the total active listings that are being pulled from the MLS each month.

Not Applicable - this indicates that the website does not include the feature that would generate metrics in this category. For example, some websites do not have a property detail page for each listing, and therefore the reports would not display "views" for that site.