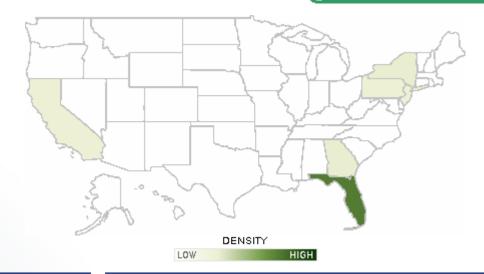

### **DETAILED ANALYSIS: LOCATION OF YOUR ONLINE CONSUMERS**

The shading on the map shows the relative number of consumers in each state that visited your properties online based on GIS coding.

GIS coding is technology used to geographically locate online consumers.

Terms are defined on the last page of this report.

| Top States      |                   |            |                            |             |           |                   |
|-----------------|-------------------|------------|----------------------------|-------------|-----------|-------------------|
| State           | Property<br>Views | % of Views | Click-Throughs<br>(Visits) | % of Visits | Inquiries | % of<br>Inquiries |
| Florida         | 15,094            | 66%        | 80                         | 74%         | 392       | 73%               |
| New York        | 734               | 3%         | 1                          | 1%          | 10        | 2%                |
| Georgia         | 691               | 3%         | 5                          | 5%          | 22        | 4%                |
| California      | 448               | 2%         | 2                          | 2%          | 2         | 0%                |
| New Jersey      | 374               | 2%         | 0                          | 0%          | 2         | 0%                |
| Pennsylvania    | 353               | 2%         | 1                          | 1%          | 5         | 1%                |
| Tennessee       | 302               | 1%         | 0                          | 0%          | 2         | 0%                |
| Illinois        | 274               | 1%         | 0                          | 0%          | 3         | 1%                |
| North Carolina  | 272               | 1%         | 0                          | 0%          | 14        | 3%                |
| Ohio            | 249               | 1%         | 3                          | 3%          | 7         | 1%                |
| Ontario, Canada | 249               | 1%         | 0                          | 0%          | 0         | 0%                |
| Massachusetts   | 206               | 1%         | 0                          | 0%          | 6         | 1%                |