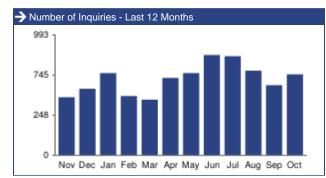

Click-Throughs (Visits) - occurs when a consumer is redirected from a publisher website to a property page chosen by the company.

Inquiries - an event where the consumer starts an email interaction with the broker or agent using a link on the website. This would result in the broker/agent receiving an email with a return email address for the consumer. Includes the number of times a consumer clicked on "Click to view phone number" or called the listing broker or agents via a mobile app.