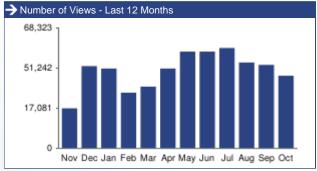

Property Views - occurs when a consumer clicks on the thumbnail view of a property to view more details, while still on the publisher website.

- indicates that the traffic reported by the site includes traffic from mobile applications.