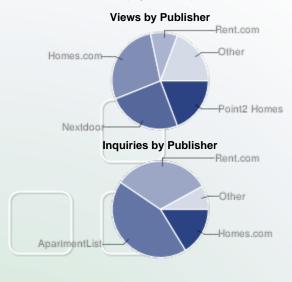

#### DETAILED ANALYSIS: PUBLISHER COMPARISON CHART

This report shows a comparison of activity generated from your listings online.

Views, visits, and inquiries are based on the number of listings displayed by the publisher. If the publisher displays a listing provided by a source other than ListHub or if a listing is not displayed due to an uploading error, the activity data for that listing is not included in ListHub reports.

Terms are defined on the last page of this report.

| → How Do The Publishers Compare? |          |                |                            |                |                |  |
|----------------------------------|----------|----------------|----------------------------|----------------|----------------|--|
|                                  | Listings | Consum         | er Traffic                 | Inquiries      |                |  |
| Publisher                        | Total    | Property Views | Click-Throughs<br>(Visits) | Email          | Phone          |  |
| Homes.com                        | 2,981    | 15,212         | 0                          | 58             | 45             |  |
| Nextdoor                         | 2,338    | 13,525         | 40                         | Not Applicable | Not Applicable |  |
| Point2 Homes                     | 3,735    | 10,444         | 27                         | 32             | Not Applicable |  |
| Rent.com                         | 199      | 5,011          | 0                          | 208            | Not Applicable |  |
| The Land Network                 | 3,700    | 3,557          | 87                         | 11             | 2              |  |
| Property Shark                   | 3,689    | 1,729          | 17                         | Not Applicable | Not Applicable |  |
| LakeHomesUSA                     | 3,658    | 1,126          | 5                          | 1              | Not Applicable |  |
| Homes&Land                       | 3,735    | 715            | 0                          | 0              | Not Applicable |  |
| Zumper                           | 3,073    | 597            | 17                         | 0              | Not Applicable |  |
| RealtyStore                      | 3,652    | 527            | 1                          | 5              | Not Applicable |  |
| Foreclosure.com                  | 3,696    | 519            | 4                          | 0              | Not Applicable |  |
| RealtyTrac                       | 3,735    | 432            | 13                         | 2              | Not Applicable |  |
| ApartmentList                    | 202      | 396            | 0                          | 279            | Not Applicable |  |
| PropertySimple                   | 3,631    | 237            | 0                          | 0              | 0              |  |
| МНВау                            | 36       | 139            | 1                          | 1              | Not Applicable |  |
| HomeSteps                        | 3,625    | 95             | 0                          | 0              | Not Applicable |  |
| REA Group                        | 3,649    | 92             | 2                          | 0              | 0              |  |
| HomeSpotter                      | 3,731    | 89             | Not Applicable             | 0              | Not Applicable |  |
| Total                            |          | 54,846         | 235                        | 597            | 47             |  |