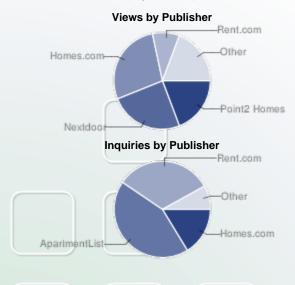

#### DETAILED ANALYSIS: PUBLISHER COMPARISON CHART

This report shows a comparison of activity generated from your listings online.

Views, visits, and inquiries are based on the number of listings displayed by the publisher. If the publisher displays a listing provided by a source other than ListHub or if a listing is not displayed due to an uploading error, the activity data for that listing is not included in ListHub reports.

Terms are defined on the last page of this report.

| → How Do The Publishers Compare? |          |                |                            |                |                |  |
|----------------------------------|----------|----------------|----------------------------|----------------|----------------|--|
|                                  | Listings | Consum         | er Traffic                 | Inquiries      |                |  |
| Publisher                        | Total    | Property Views | Click-Throughs<br>(Visits) | Email          | Phone          |  |
| Homes.com                        | 2,981    | 15,212         | 0                          | 58             | 45             |  |
| Nextdoor                         | 2,338    | 13,525         | 40                         | Not Applicable | Not Applicable |  |
| Point2 Homes                     | 3,735    | 10,444         | 27                         | 32             | Not Applicable |  |
| Rent.com                         | 199      | 5,011          | 0                          | 208            | Not Applicable |  |
| The Land Network                 | 3,700    | 3,557          | 87                         | 11             | 2              |  |
| Property Shark                   | 3,689    | 1,729          | 17                         | Not Applicable | Not Applicable |  |
| LakeHomesUSA                     | 3,658    | 1,126          | 5                          | 1              | Not Applicable |  |
| Homes&Land                       | 3,735    | 715            | 0                          | 0              | Not Applicable |  |
| Zumper                           | 3,073    | 597            | 17                         | 0              | Not Applicable |  |
| RealtyStore                      | 3,652    | 527            | 1                          | 5              | Not Applicable |  |
| Foreclosure.com                  | 3,696    | 519            | 4                          | 0              | Not Applicable |  |
| RealtyTrac                       | 3,735    | 432            | 13                         | 2              | Not Applicable |  |
| ApartmentList                    | 202      | 396            | 0                          | 279            | Not Applicable |  |
| PropertySimple                   | 3,631    | 237            | 0                          | 0              | 0              |  |
| МНВау                            | 36       | 139            | 1                          | 1              | Not Applicable |  |
| HomeSteps                        | 3,625    | 95             | 0                          | 0              | Not Applicable |  |
| REA Group                        | 3,649    | 92             | 2                          | 0              | 0              |  |
| HomeSpotter                      | 3,731    | 89             | Not Applicable             | 0              | Not Applicable |  |
| Total                            |          | 54,846         | 235                        | 597            | 47             |  |