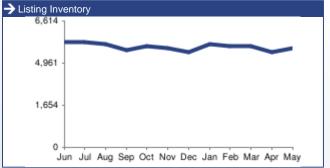

Listing Inventory - the total active listings that are being pulled from the MLS each month.

Not Applicable - this indicates that the website does not include the feature that would generate metrics in this category. For example, some websites do not have a property detail page for each listing, and therefore the reports would not display "views" for that site.