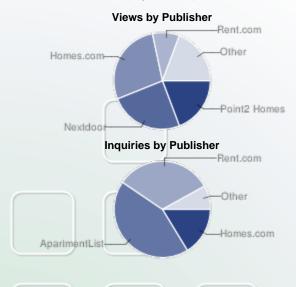

#### DETAILED ANALYSIS: PUBLISHER COMPARISON CHART

This report shows a comparison of activity generated from your listings online.

Views, visits, and inquiries are based on the number of listings displayed by the publisher. If the publisher displays a listing provided by a source other than ListHub or if a listing is not displayed due to an uploading error, the activity data for that listing is not included in ListHub reports.

Terms are defined on the last page of this report.

| → How Do The Publishers Compare? |          |                |                            |                |                |  |
|----------------------------------|----------|----------------|----------------------------|----------------|----------------|--|
|                                  | Listings | Consum         | er Traffic                 | Inquiries      |                |  |
| Publisher                        | Total    | Property Views | Click-Throughs<br>(Visits) | Email          | Phone          |  |
| Homes.com                        | 2,981    | 15,212         | 0                          | 58             | 45             |  |
| Nextdoor                         | 2,338    | 13,525         | 40                         | Not Applicable | Not Applicable |  |
| Point2 Homes                     | 3,735    | 10,444         | 27                         | 32             | Not Applicable |  |
| Rent.com                         | 199      | 5,011          | 0                          | 208            | Not Applicable |  |
| The Land Network                 | 3,700    | 3,557          | 87                         | 11             | 2              |  |
| Property Shark                   | 3,689    | 1,729          | 17                         | Not Applicable | Not Applicable |  |
| LakeHomesUSA                     | 3,658    | 1,126          | 5                          | 1              | Not Applicable |  |
| Homes&Land                       | 3,735    | 715            | 0                          | 0              | Not Applicable |  |
| Zumper                           | 3,073    | 597            | 17                         | 0              | Not Applicable |  |
| RealtyStore                      | 3,652    | 527            | 1                          | 5              | Not Applicable |  |
| Foreclosure.com                  | 3,696    | 519            | 4                          | 0              | Not Applicable |  |
| RealtyTrac                       | 3,735    | 432            | 13                         | 2              | Not Applicable |  |
| ApartmentList                    | 202      | 396            | 0                          | 279            | Not Applicable |  |
| PropertySimple                   | 3,631    | 237            | 0                          | 0              | 0              |  |
| МНВау                            | 36       | 139            | 1                          | 1              | Not Applicable |  |
| HomeSteps                        | 3,625    | 95             | 0                          | 0              | Not Applicable |  |
| REA Group                        | 3,649    | 92             | 2                          | 0              | 0              |  |
| HomeSpotter                      | 3,731    | 89             | Not Applicable             | 0              | Not Applicable |  |
| Total                            |          | 54,846         | 235                        | 597            | 47             |  |