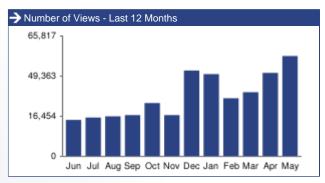

#### DETAILED ANALYSIS: PUBLISHER COMPARISON CHART

This report shows a comparison of activity generated from your listings online.

Views, visits, and inquiries are based on the number of listings displayed by the publisher. If the publisher displays a listing provided by a source other than ListHub or if a listing is not displayed due to an uploading error, the activity data for that listing is not included in ListHub reports.

Terms are defined on the last page of this report.

| → How Do The Publishers Compare? |          |                |                            |                |                |  |
|----------------------------------|----------|----------------|----------------------------|----------------|----------------|--|
|                                  | Listings | Consum         | er Traffic                 | Inquiries      |                |  |
| Publisher                        | Total    | Property Views | Click-Throughs<br>(Visits) | Email          | Phone          |  |
| Homes.com                        | 2,981    | 15,212         | 0                          | 58             | 45             |  |
| Nextdoor                         | 2,338    | 13,525         | 40                         | Not Applicable | Not Applicable |  |
| Point2 Homes                     | 3,735    | 10,444         | 27                         | 32             | Not Applicable |  |
| Rent.com                         | 199      | 5,011          | 0                          | 208            | Not Applicable |  |
| The Land Network                 | 3,700    | 3,557          | 87                         | 11             | 2              |  |
| Property Shark                   | 3,689    | 1,729          | 17                         | Not Applicable | Not Applicable |  |
| LakeHomesUSA                     | 3,658    | 1,126          | 5                          | 1              | Not Applicable |  |
| Homes&Land                       | 3,735    | 715            | 0                          | 0              | Not Applicable |  |
| Zumper                           | 3,073    | 597            | 17                         | 0              | Not Applicable |  |
| RealtyStore                      | 3,652    | 527            | 1                          | 5              | Not Applicable |  |
| Foreclosure.com                  | 3,696    | 519            | 4                          | 0              | Not Applicable |  |
| RealtyTrac                       | 3,735    | 432            | 13                         | 2              | Not Applicable |  |
| ApartmentList                    | 202      | 396            | 0                          | 279            | Not Applicable |  |
| PropertySimple                   | 3,631    | 237            | 0                          | 0              | 0              |  |
| МНВау                            | 36       | 139            | 1                          | 1              | Not Applicable |  |
| HomeSteps                        | 3,625    | 95             | 0                          | 0              | Not Applicable |  |
| REA Group                        | 3,649    | 92             | 2                          | 0              | 0              |  |
| HomeSpotter                      | 3,731    | 89             | Not Applicable             | 0              | Not Applicable |  |
| Total                            |          | 54,846         | 235                        | 597            | 47             |  |