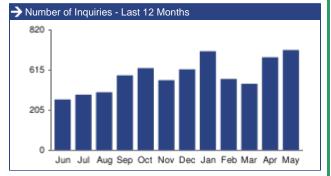

#### DETAILED ANALYSIS: PUBLISHER COMPARISON CHART

This report shows a comparison of activity generated from your listings online.

Views, visits, and inquiries are based on the number of listings displayed by the publisher. If the publisher displays a listing provided by a source other than ListHub or if a listing is not displayed due to an uploading error, the activity data for that listing is not included in ListHub reports.

Terms are defined on the last page of this report.

| → How Do The Publishers Compare? |          |                |                            |                |                |  |
|----------------------------------|----------|----------------|----------------------------|----------------|----------------|--|
|                                  | Listings | Consum         | er Traffic                 | Inquiries      |                |  |
| Publisher                        | Total    | Property Views | Click-Throughs<br>(Visits) | Email          | Phone          |  |
| Homes.com                        | 2,981    | 15,212         | 0                          | 58             | 45             |  |
| Nextdoor                         | 2,338    | 13,525         | 40                         | Not Applicable | Not Applicable |  |
| Point2 Homes                     | 3,735    | 10,444         | 27                         | 32             | Not Applicable |  |
| Rent.com                         | 199      | 5,011          | 0                          | 208            | Not Applicable |  |
| The Land Network                 | 3,700    | 3,557          | 87                         | 11             | 2              |  |
| Property Shark                   | 3,689    | 1,729          | 17                         | Not Applicable | Not Applicable |  |
| LakeHomesUSA                     | 3,658    | 1,126          | 5                          | 1              | Not Applicable |  |
| Homes&Land                       | 3,735    | 715            | 0                          | 0              | Not Applicable |  |
| Zumper                           | 3,073    | 597            | 17                         | 0              | Not Applicable |  |
| RealtyStore                      | 3,652    | 527            | 1                          | 5              | Not Applicable |  |
| Foreclosure.com                  | 3,696    | 519            | 4                          | 0              | Not Applicable |  |
| RealtyTrac                       | 3,735    | 432            | 13                         | 2              | Not Applicable |  |
| ApartmentList                    | 202      | 396            | 0                          | 279            | Not Applicable |  |
| PropertySimple                   | 3,631    | 237            | 0                          | 0              | 0              |  |
| МНВау                            | 36       | 139            | 1                          | 1              | Not Applicable |  |
| HomeSteps                        | 3,625    | 95             | 0                          | 0              | Not Applicable |  |
| REA Group                        | 3,649    | 92             | 2                          | 0              | 0              |  |
| HomeSpotter                      | 3,731    | 89             | Not Applicable             | 0              | Not Applicable |  |
| Total                            |          | 54,846         | 235                        | 597            | 47             |  |