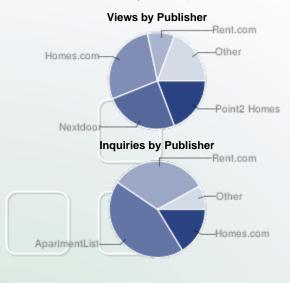

Terms are defined on the last page of this report.

| Top Publishers by Number of Views |                |            |  |  |  |
|-----------------------------------|----------------|------------|--|--|--|
| Publisher                         | Property Views | % of Views |  |  |  |
| Homes.com                         | 15,212         | 28%        |  |  |  |
| Nextdoor                          | 13,525         | 25%        |  |  |  |
| Point2 Homes                      | 10,444         | 19%        |  |  |  |

Terms are defined on the last page of this report.

| → How Do The Publishers Compare? |          |                |                            |                |                |  |
|----------------------------------|----------|----------------|----------------------------|----------------|----------------|--|
|                                  | Listings | Consum         | er Traffic                 | Inquiries      |                |  |
| Publisher                        | Total    | Property Views | Click-Throughs<br>(Visits) | Email          | Phone          |  |
| Homes.com                        | 2,981    | 15,212         | 0                          | 58             | 45             |  |
| Nextdoor                         | 2,338    | 13,525         | 40                         | Not Applicable | Not Applicable |  |
| Point2 Homes                     | 3,735    | 10,444         | 27                         | 32             | Not Applicable |  |
| Rent.com                         | 199      | 5,011          | 0                          | 208            | Not Applicable |  |
| The Land Network                 | 3,700    | 3,557          | 87                         | 11             | 2              |  |
| Property Shark                   | 3,689    | 1,729          | 17                         | Not Applicable | Not Applicable |  |
| LakeHomesUSA                     | 3,658    | 1,126          | 5                          | 1              | Not Applicable |  |
| Homes&Land                       | 3,735    | 715            | 0                          | 0              | Not Applicable |  |
| Zumper                           | 3,073    | 597            | 17                         | 0              | Not Applicable |  |
| RealtyStore                      | 3,652    | 527            | 1                          | 5              | Not Applicable |  |
| Foreclosure.com                  | 3,696    | 519            | 4                          | 0              | Not Applicable |  |
| RealtyTrac                       | 3,735    | 432            | 13                         | 2              | Not Applicable |  |
| ApartmentList                    | 202      | 396            | 0                          | 279            | Not Applicable |  |
| PropertySimple                   | 3,631    | 237            | 0                          | 0              | 0              |  |
| МНВау                            | 36       | 139            | 1                          | 1              | Not Applicable |  |
| HomeSteps                        | 3,625    | 95             | 0                          | 0              | Not Applicable |  |
| REA Group                        | 3,649    | 92             | 2                          | 0              | 0              |  |
| HomeSpotter                      | 3,731    | 89             | Not Applicable             | 0              | Not Applicable |  |
| Total                            |          | 54,846         | 235                        | 597            | 47             |  |