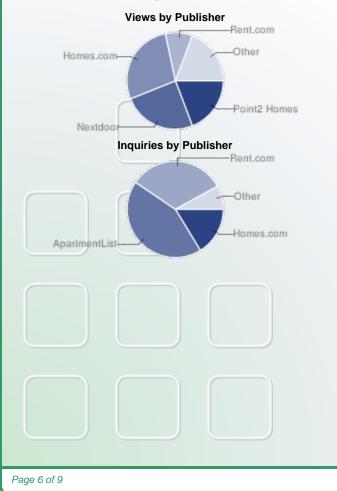

#### DETAILED ANALYSIS: PUBLISHER COMPARISON CHART

This report shows a comparison of activity generated from your listings online.

Views, visits, and inquiries are based on the number of listings displayed by the publisher. If the publisher displays a listing provided by a source other than ListHub or if a listing is not displayed due to an uploading error, the activity data for that listing is not included in ListHub reports.

Terms are defined on the last page of this report.

| → How Do The Publishers Compare? |          |                |                            |                |                |  |
|----------------------------------|----------|----------------|----------------------------|----------------|----------------|--|
|                                  | Listings | Consum         | er Traffic                 | Inquiries      |                |  |
| Publisher                        | Total    | Property Views | Click-Throughs<br>(Visits) | Email          | Phone          |  |
| Homes.com                        | 2,981    | 15,212         | 0                          | 58             | 45             |  |
| Nextdoor                         | 2,338    | 13,525         | 40                         | Not Applicable | Not Applicable |  |
| Point2 Homes                     | 3,735    | 10,444         | 27                         | 32             | Not Applicable |  |
| Rent.com                         | 199      | 5,011          | 0                          | 208            | Not Applicable |  |
| The Land Network                 | 3,700    | 3,557          | 87                         | 11             | 2              |  |
| Property Shark                   | 3,689    | 1,729          | 17                         | Not Applicable | Not Applicable |  |
| LakeHomesUSA                     | 3,658    | 1,126          | 5                          | 1              | Not Applicable |  |
| Homes&Land                       | 3,735    | 715            | 0                          | 0              | Not Applicable |  |
| Zumper                           | 3,073    | 597            | 17                         | 0              | Not Applicable |  |
| RealtyStore                      | 3,652    | 527            | 1                          | 5              | Not Applicable |  |
| Foreclosure.com                  | 3,696    | 519            | 4                          | 0              | Not Applicable |  |
| RealtyTrac                       | 3,735    | 432            | 13                         | 2              | Not Applicable |  |
| ApartmentList                    | 202      | 396            | 0                          | 279            | Not Applicable |  |
| PropertySimple                   | 3,631    | 237            | 0                          | 0              | 0              |  |
| МНВау                            | 36       | 139            | 1                          | 1              | Not Applicable |  |
| HomeSteps                        | 3,625    | 95             | 0                          | 0              | Not Applicable |  |
| REA Group                        | 3,649    | 92             | 2                          | 0              | 0              |  |
| HomeSpotter                      | 3,731    | 89             | Not Applicable             | 0              | Not Applicable |  |
| Total                            |          | 54,846         | 235                        | 597            | 47             |  |