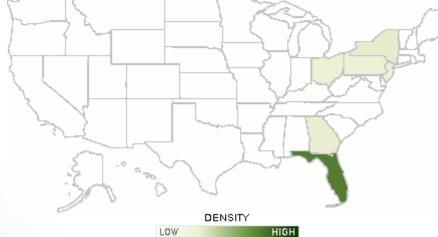

## DETAILED ANALYSIS: LOCATION OF YOUR ONLINE CONSUMERS

The shading on the map shows the relative number of consumers in each state that visited your properties online based on GIS coding.

GIS coding is technology used to geographically locate online consumers.

Terms are defined on the last page of this report.

| Top States      |                   |            |                            |             |           |                   | -> Top Cities       |                   |            |                            |             |  |
|-----------------|-------------------|------------|----------------------------|-------------|-----------|-------------------|---------------------|-------------------|------------|----------------------------|-------------|--|
| State           | Property<br>Views | % of Views | Click-Throughs<br>(Visits) | % of Visits | Inquiries | % of<br>Inquiries | City                | Property<br>Views | % of Views | Click-Throughs<br>(Visits) | % of Visits |  |
| Florida         | 26,433            | 65%        | 151                        | 73%         | 450       | 73%               | Orlando, FL         | 3,493             | 9%         | 10                         | 5%          |  |
| New York        | 1,559             | 4%         | 8                          | 4%          | 25        | 4%                | Ormond Beach, FL    | 2,874             | 7%         | 20                         | 10%         |  |
| Georgia         | 1,144             | 3%         | 2                          | 1%          | 8         | 1%                | Port Orange, FL     | 2,571             | 7%         | 20                         | 10%         |  |
| Pennsylvania    | 662               | 2%         | 4                          | 2%          | 11        | 2%                | Palm Coast, FL      | 1,756             | 4%         | 5                          | 2%          |  |
| New Jersey      | 628               | 2%         | 6                          | 3%          | 4         | 1%                | Daytona Beach, FL   | 1,688             | 4%         | 9                          | 4%          |  |
| Ohio            | 620               | 2%         | 0                          | 0%          | 4         | 1%                | Miami, FL           | 986               | 3%         | 5                          | 2%          |  |
| Ontario, Canada | 604               | 1%         | 0                          | 0%          | 0         | 0%                | New Smyrna          | 927               | 2%         | 10                         | 5%          |  |
| North Carolina  | 575               | 1%         | 3                          | 1%          | 8         | 1%                | Beach, FL           | 521               | 2 /0       | 10                         | 578         |  |
| Illinois        | 514               | 1%         | 2                          | 1%          | 5         | 1%                | Sanford, FL         | 819               | 2%         | 2                          | 1%          |  |
| Tennessee       | 440               | 1%         | 1                          | 0%          | 2         | 0%                | Jacksonville, FL    | 719               | 2%         | 1                          | 0%          |  |
| California      | 422               | 1%         | 1                          | 0%          | 5         | 1%                | Saint Augustine, FL | 661               | 2%         | 6                          | 3%          |  |
| Texas           | 417               | 1%         | 1                          | 0%          | 7         | 1%                | Deland, FL          | 600               | 2%         | 2                          | 1%          |  |
|                 |                   |            |                            |             |           |                   | Tampa, FL           | 472               | 1%         | 2                          | 1%          |  |