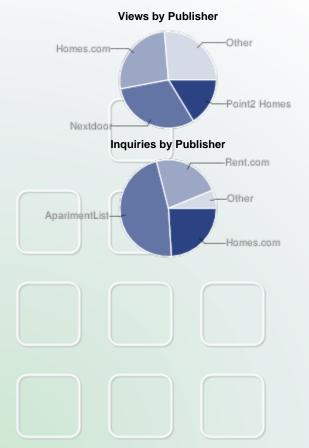

Terms are defined on the last page of this report.

| → Top Publishers by Number of Views |                |            |  |  |  |  |
|-------------------------------------|----------------|------------|--|--|--|--|
| Publisher                           | Property Views | % of Views |  |  |  |  |
| Nextdoor                            | 10,677         | 31%        |  |  |  |  |
| Homes.com                           | 9,504          | 27%        |  |  |  |  |
| Point2 Homes                        | 5,530          | 16%        |  |  |  |  |

Terms are defined on the last page of this report.

| Views by Publisher              |
|---------------------------------|
| Homes.com—Other Point2 Homes    |
| Inquiries by Publisher          |
| AparlmentList——Other  Homes.com |
|                                 |
|                                 |