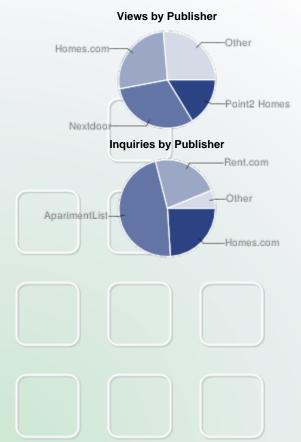

Terms are defined on the last page of this report.

| → Top Publishers by Number of Views |                |            |  |  |  |  |
|-------------------------------------|----------------|------------|--|--|--|--|
| Publisher                           | Property Views | % of Views |  |  |  |  |
| Nextdoor                            | 10,677         | 31%        |  |  |  |  |
| Homes.com                           | 9,504          | 27%        |  |  |  |  |
| Point2 Homes                        | 5,530          | 16%        |  |  |  |  |

Terms are defined on the last page of this report.

|                  | Listings | Listings Consumer Traffic |                            | Inqu           | Inquiries      |  |
|------------------|----------|---------------------------|----------------------------|----------------|----------------|--|
| Publisher        | Total    | Property Views            | Click-Throughs<br>(Visits) | Email          | Phone          |  |
| Nextdoor         | 2,634    | 10,677                    | 39                         | Not Applicable | Not Applicable |  |
| Homes.com        | 3,326    | 9,504                     | 1                          | 49             | 52             |  |
| Point2 Homes     | 4,083    | 5,530                     | 28                         | 5              | Not Applicable |  |
| Rent.com         | 198      | 2,605                     | 0                          | 96             | Not Applicable |  |
| The Land Network | 4,054    | 2,571                     | 286                        | 12             | 0              |  |
| Property Shark   | 4,045    | 695                       | 3                          | Not Applicable | Not Applicable |  |
| Zumper           | 3,407    | 635                       | 0                          | 0              | Not Applicable |  |
| RealtyTrac       | 4,082    | 532                       | 7                          | 5              | Not Applicable |  |
| Homes&Land       | 4,082    | 369                       | 0                          | 0              | Not Applicable |  |
| ApartmentList    | 199      | 328                       | 1                          | 201            | Not Applicable |  |
| Foreclosure.com  | 4,049    | 265                       | 0                          | 0              | Not Applicable |  |
| RealtyStore      | 4,018    | 209                       | 0                          | 2              | Not Applicable |  |
| LakeHomesUSA     | 4,020    | 203                       | 2                          | 0              | Not Applicable |  |
| MHBay            | 48       | 113                       | 0                          | 0              | Not Applicable |  |
| HomeSteps        | 3,979    | 92                        | 0                          | 0              | Not Applicable |  |
| HomeBidz         | 2,786    | 85                        | 0                          | 0              | Not Applicable |  |
| REA Group        | 4,017    | 66                        | 1                          | 0              | 0              |  |
| IdealEstate      | 4,076    | 59                        | 0                          | 0              | Not Applicable |  |
| Total            |          | 34,771                    | 376                        | 370            | 52             |  |

Terms are defined on the last page of this report.

| Views by Publisher              |
|---------------------------------|
| Homes.com—Other Point2 Homes    |
| Inquiries by Publisher          |
| AparlmentList——Other  Homes.com |
|                                 |
|                                 |