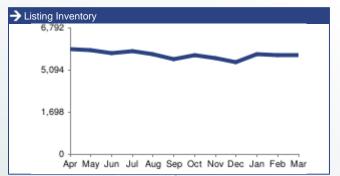

Listing Inventory - the total active listings that are being pulled from the MLS each month.

Not Applicable - this indicates that the website does not include the feature that would generate metrics in this category. For example, some websites do not have a property detail page for each listing, and therefore the reports would not display "views" for that site.