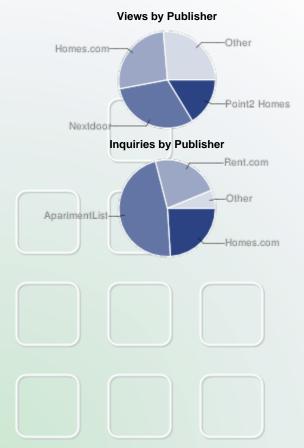

Terms are defined on the last page of this report.

| → Top Publishers by Number of Views |                |            |  |  |  |  |
|-------------------------------------|----------------|------------|--|--|--|--|
| Publisher                           | Property Views | % of Views |  |  |  |  |
| Nextdoor                            | 10,677         | 31%        |  |  |  |  |
| Homes.com                           | 9,504          | 27%        |  |  |  |  |
| Point2 Homes                        | 5,530          | 16%        |  |  |  |  |

Terms are defined on the last page of this report.

|                  | Listings | Listings Consumer Traffic |                            | Inqu           | Inquiries      |  |
|------------------|----------|---------------------------|----------------------------|----------------|----------------|--|
| Publisher        | Total    | Property Views            | Click-Throughs<br>(Visits) | Email          | Phone          |  |
| Nextdoor         | 2,634    | 10,677                    | 39                         | Not Applicable | Not Applicable |  |
| Homes.com        | 3,326    | 9,504                     | 1                          | 49             | 52             |  |
| Point2 Homes     | 4,083    | 5,530                     | 28                         | 5              | Not Applicable |  |
| Rent.com         | 198      | 2,605                     | 0                          | 96             | Not Applicable |  |
| The Land Network | 4,054    | 2,571                     | 286                        | 12             | 0              |  |
| Property Shark   | 4,045    | 695                       | 3                          | Not Applicable | Not Applicable |  |
| Zumper           | 3,407    | 635                       | 0                          | 0              | Not Applicable |  |
| RealtyTrac       | 4,082    | 532                       | 7                          | 5              | Not Applicable |  |
| Homes&Land       | 4,082    | 369                       | 0                          | 0              | Not Applicable |  |
| ApartmentList    | 199      | 328                       | 1                          | 201            | Not Applicable |  |
| Foreclosure.com  | 4,049    | 265                       | 0                          | 0              | Not Applicable |  |
| RealtyStore      | 4,018    | 209                       | 0                          | 2              | Not Applicable |  |
| LakeHomesUSA     | 4,020    | 203                       | 2                          | 0              | Not Applicable |  |
| MHBay            | 48       | 113                       | 0                          | 0              | Not Applicable |  |
| HomeSteps        | 3,979    | 92                        | 0                          | 0              | Not Applicable |  |
| HomeBidz         | 2,786    | 85                        | 0                          | 0              | Not Applicable |  |
| REA Group        | 4,017    | 66                        | 1                          | 0              | 0              |  |
| IdealEstate      | 4,076    | 59                        | 0                          | 0              | Not Applicable |  |
| Total            |          | 34,771                    | 376                        | 370            | 52             |  |

Terms are defined on the last page of this report.

| Views by Publisher              |
|---------------------------------|
| Homes.com—Other Point2 Homes    |
| Inquiries by Publisher          |
| AparlmentList——Other  Homes.com |
|                                 |
|                                 |