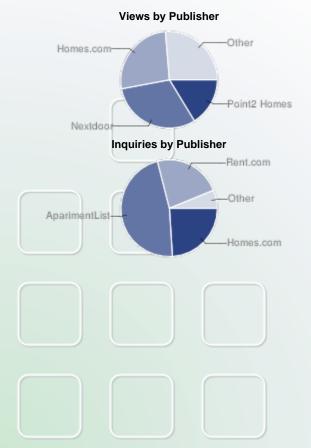

Terms are defined on the last page of this report.

| → Top Publishers by Number of Views |                |            |  |  |  |  |
|-------------------------------------|----------------|------------|--|--|--|--|
| Publisher                           | Property Views | % of Views |  |  |  |  |
| Nextdoor                            | 10,677         | 31%        |  |  |  |  |
| Homes.com                           | 9,504          | 27%        |  |  |  |  |
| Point2 Homes                        | 5,530          | 16%        |  |  |  |  |

Terms are defined on the last page of this report.

|                  | Listings | Listings Consumer Traffic |                            | Inqu           | Inquiries      |  |
|------------------|----------|---------------------------|----------------------------|----------------|----------------|--|
| Publisher        | Total    | Property Views            | Click-Throughs<br>(Visits) | Email          | Phone          |  |
| Nextdoor         | 2,634    | 10,677                    | 39                         | Not Applicable | Not Applicable |  |
| Homes.com        | 3,326    | 9,504                     | 1                          | 49             | 52             |  |
| Point2 Homes     | 4,083    | 5,530                     | 28                         | 5              | Not Applicable |  |
| Rent.com         | 198      | 2,605                     | 0                          | 96             | Not Applicable |  |
| The Land Network | 4,054    | 2,571                     | 286                        | 12             | 0              |  |
| Property Shark   | 4,045    | 695                       | 3                          | Not Applicable | Not Applicable |  |
| Zumper           | 3,407    | 635                       | 0                          | 0              | Not Applicable |  |
| RealtyTrac       | 4,082    | 532                       | 7                          | 5              | Not Applicable |  |
| Homes&Land       | 4,082    | 369                       | 0                          | 0              | Not Applicable |  |
| ApartmentList    | 199      | 328                       | 1                          | 201            | Not Applicable |  |
| Foreclosure.com  | 4,049    | 265                       | 0                          | 0              | Not Applicable |  |
| RealtyStore      | 4,018    | 209                       | 0                          | 2              | Not Applicable |  |
| LakeHomesUSA     | 4,020    | 203                       | 2                          | 0              | Not Applicable |  |
| MHBay            | 48       | 113                       | 0                          | 0              | Not Applicable |  |
| HomeSteps        | 3,979    | 92                        | 0                          | 0              | Not Applicable |  |
| HomeBidz         | 2,786    | 85                        | 0                          | 0              | Not Applicable |  |
| REA Group        | 4,017    | 66                        | 1                          | 0              | 0              |  |
| IdealEstate      | 4,076    | 59                        | 0                          | 0              | Not Applicable |  |
| Total            |          | 34,771                    | 376                        | 370            | 52             |  |

Terms are defined on the last page of this report.

| Views by Publisher              |
|---------------------------------|
| Homes.com—Other Point2 Homes    |
| Inquiries by Publisher          |
| AparlmentList——Other  Homes.com |
|                                 |
|                                 |