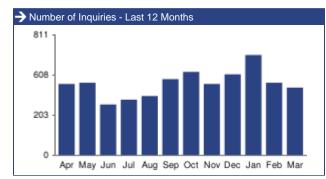

Click-Throughs (Visits) - occurs when a consumer is redirected from a publisher website to a property page chosen by the company.

**Inquiries** - an event where the consumer starts an email interaction with the broker or agent using a link on the website. This would result in the broker/agent receiving an email with a return email address for the consumer. Includes the number of times a consumer clicked on "Click to view phone number" or called the listing broker or agents via a mobile app.