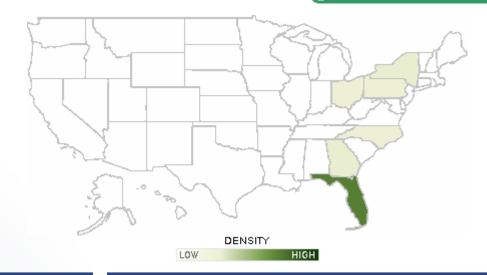

## **DETAILED ANALYSIS: LOCATION OF YOUR ONLINE CONSUMERS**

The shading on the map shows the relative number of consumers in each state that visited your properties online based on GIS coding.

GIS coding is technology used to geographically locate online consumers.

Terms are defined on the last page of this report.

| → Top States    |                   |            |                            |             |           |                   |
|-----------------|-------------------|------------|----------------------------|-------------|-----------|-------------------|
| State           | Property<br>Views | % of Views | Click-Throughs<br>(Visits) | % of Visits | Inquiries | % of<br>Inquiries |
| Florida         | 15,030            | 64%        | 43                         | 58%         | 315       | 78%               |
| New York        | 738               | 3%         | 2                          | 3%          | 7         | 2%                |
| Georgia         | 614               | 3%         | 1                          | 1%          | 7         | 2%                |
| Pennsylvania    | 396               | 2%         | 4                          | 5%          | 3         | 1%                |
| Ohio            | 383               | 2%         | 0                          | 0%          | 7         | 2%                |
| North Carolina  | 382               | 2%         | 0                          | 0%          | 10        | 2%                |
| Ontario, Canada | 378               | 2%         | 0                          | 0%          | 1         | 0%                |
| New Jersey      | 344               | 1%         | 6                          | 8%          | 0         | 0%                |
| Massachusetts   | 319               | 1%         | 0                          | 0%          | 4         | 1%                |
| Virginia        | 286               | 1%         | 2                          | 3%          | 0         | 0%                |
| New Mexico      | 285               | 1%         | 0                          | 0%          | 0         | 0%                |
| Illinois        | 278               | 1%         | 0                          | 0%          | 2         | 0%                |