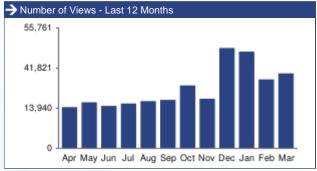

Property Views - occurs when a consumer clicks on the thumbnail view of a property to view more details, while still on the publisher website.

| - indicates that the traffic reported by the site includes traffic from mobile applications. |  |  |  |  |  |  |  |
|----------------------------------------------------------------------------------------------|--|--|--|--|--|--|--|
|                                                                                              |  |  |  |  |  |  |  |
|                                                                                              |  |  |  |  |  |  |  |
|                                                                                              |  |  |  |  |  |  |  |
|                                                                                              |  |  |  |  |  |  |  |
|                                                                                              |  |  |  |  |  |  |  |