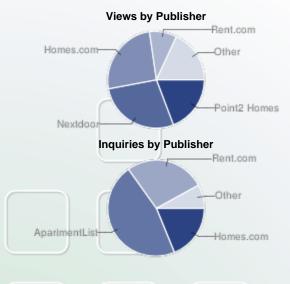

Terms are defined on the last page of this report.

| ➔ Top Publishers by Number of Views |        |     |  |  |  |  |
|-------------------------------------|--------|-----|--|--|--|--|
| Publisher Property Views % of Views |        |     |  |  |  |  |
| Nextdoor                            | 15,912 | 28% |  |  |  |  |
| Homes.com                           | 14,828 | 26% |  |  |  |  |
| Point2 Homes                        | 10,445 | 19% |  |  |  |  |

Terms are defined on the last page of this report.

| How Do The Publishers Compare? |          |                |                            |                |                |  |  |
|--------------------------------|----------|----------------|----------------------------|----------------|----------------|--|--|
|                                | Listings | Consum         | er Traffic                 | Inqu           | Inquiries      |  |  |
| Publisher                      | Total    | Property Views | Click-Throughs<br>(Visits) | Email          | Phone          |  |  |
| Nextdoor                       | 2,077    | 15,912         | 53                         | Not Applicable | Not Applicable |  |  |
| Homes.com                      | 2,698    | 14,828         | 1                          | 97             | 53             |  |  |
| Point2 Homes                   | 3,433    | 10,445         | 38                         | 36             | Not Applicable |  |  |
| Rent.com                       | 173      | 5,062          | 7                          | 214            | Not Applicable |  |  |
| The Land Network               | 3,406    | 3,172          | 113                        | 13             | 0              |  |  |
| Property Shark                 | 3,395    | 1,455          | 8                          | Not Applicable | Not Applicable |  |  |
| LakeHomesUSA                   | 3,370    | 834            | 4                          | 0              | Not Applicable |  |  |
| Zumper                         | 2,768    | 790            | 17                         | 0              | Not Applicable |  |  |
| Homes&Land                     | 3,436    | 660            | 0                          | 0              | Not Applicable |  |  |
| RealtyStore                    | 3,366    | 525            | 0                          | 8              | Not Applicable |  |  |
| Foreclosure.com                | 3,403    | 478            | 0                          | 0              | Not Applicable |  |  |
| RealtyTrac                     | 3,435    | 478            | 8                          | 3              | Not Applicable |  |  |
| ApartmentList                  | 174      | 373            | 0                          | 376            | Not Applicable |  |  |
| МНВау                          | 33       | 370            | 0                          | 2              | Not Applicable |  |  |
| PropertySimple                 | 3,338    | 310            | 0                          | 0              | 0              |  |  |
| HomeSteps                      | 3,331    | 102            | 0                          | 0              | Not Applicable |  |  |
| LakeHouse                      | 3,285    | 88             | 0                          | Not Applicable | Not Applicable |  |  |
| USHUD.com                      | 3,404    | 64             | 10                         | Not Applicable | Not Applicable |  |  |
| Total                          |          | 56,241         | 270                        | 750            | 55             |  |  |