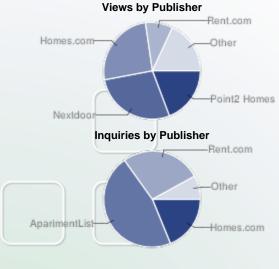

#### DETAILED ANALYSIS: PUBLISHER COMPARISON CHART

This report shows a comparison of activity generated from your listings online.

Views, visits, and inquiries are based on the number of listings displayed by the publisher. If the publisher displays a listing provided by a source other than ListHub or if a listing is not displayed due to an uploading error, the activity data for that listing is not included in ListHub reports.

Terms are defined on the last page of this report.

| How Do The Publishers Compare? |          |                |                            |                |                |  |  |
|--------------------------------|----------|----------------|----------------------------|----------------|----------------|--|--|
|                                | Listings | Consum         | er Traffic                 | Inqu           | Inquiries      |  |  |
| Publisher                      | Total    | Property Views | Click-Throughs<br>(Visits) | Email          | Phone          |  |  |
| Nextdoor                       | 2,077    | 15,912         | 53                         | Not Applicable | Not Applicable |  |  |
| Homes.com                      | 2,698    | 14,828         | 1                          | 97             | 53             |  |  |
| Point2 Homes                   | 3,433    | 10,445         | 38                         | 36             | Not Applicable |  |  |
| Rent.com                       | 173      | 5,062          | 7                          | 214            | Not Applicable |  |  |
| The Land Network               | 3,406    | 3,172          | 113                        | 13             | 0              |  |  |
| Property Shark                 | 3,395    | 1,455          | 8                          | Not Applicable | Not Applicable |  |  |
| LakeHomesUSA                   | 3,370    | 834            | 4                          | 0              | Not Applicable |  |  |
| Zumper                         | 2,768    | 790            | 17                         | 0              | Not Applicable |  |  |
| Homes&Land                     | 3,436    | 660            | 0                          | 0              | Not Applicable |  |  |
| RealtyStore                    | 3,366    | 525            | 0                          | 8              | Not Applicable |  |  |
| Foreclosure.com                | 3,403    | 478            | 0                          | 0              | Not Applicable |  |  |
| RealtyTrac                     | 3,435    | 478            | 8                          | 3              | Not Applicable |  |  |
| ApartmentList                  | 174      | 373            | 0                          | 376            | Not Applicable |  |  |
| МНВау                          | 33       | 370            | 0                          | 2              | Not Applicable |  |  |
| PropertySimple                 | 3,338    | 310            | 0                          | 0              | 0              |  |  |
| HomeSteps                      | 3,331    | 102            | 0                          | 0              | Not Applicable |  |  |
| LakeHouse                      | 3,285    | 88             | 0                          | Not Applicable | Not Applicable |  |  |
| USHUD.com                      | 3,404    | 64             | 10                         | Not Applicable | Not Applicable |  |  |
| Total                          |          | 56,241         | 270                        | 750            | 55             |  |  |