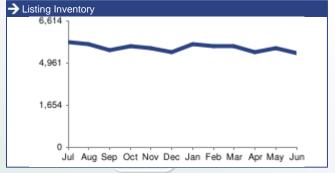

#### **31-DAY REPORT FOR YOUR LISTINGS**

EXECUTIVE SUMMARY

You currently have **2,205** listings, and you are subscribed to **89** publishers. **6** of your brokers currently have a paid subscription to ListHub. You currently have **150** registered brokers using ListHub.

Listing Inventory - the total active listings that are being pulled from the MLS each month.

Not Applicable - this indicates that the website does not include the feature that would generate metrics in this category. For example, some websites do not have a property detail page for each listing, and therefore the reports would not display "views" for that site.