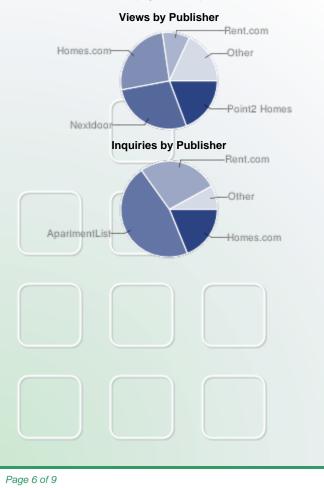

#### DETAILED ANALYSIS: PUBLISHER COMPARISON CHART

This report shows a comparison of activity generated from your listings online.

Views, visits, and inquiries are based on the number of listings displayed by the publisher. If the publisher displays a listing provided by a source other than ListHub or if a listing is not displayed due to an uploading error, the activity data for that listing is not included in ListHub reports.

Terms are defined on the last page of this report.

| How Do The Publishers Compare? |          |                |                            |                |                |  |  |
|--------------------------------|----------|----------------|----------------------------|----------------|----------------|--|--|
|                                | Listings | Consum         | er Traffic                 | Inqu           | Inquiries      |  |  |
| Publisher                      | Total    | Property Views | Click-Throughs<br>(Visits) | Email          | Phone          |  |  |
| Nextdoor                       | 2,077    | 15,912         | 53                         | Not Applicable | Not Applicable |  |  |
| Homes.com                      | 2,698    | 14,828         | 1                          | 97             | 53             |  |  |
| Point2 Homes                   | 3,433    | 10,445         | 38                         | 36             | Not Applicable |  |  |
| Rent.com                       | 173      | 5,062          | 7                          | 214            | Not Applicable |  |  |
| The Land Network               | 3,406    | 3,172          | 113                        | 13             | 0              |  |  |
| Property Shark                 | 3,395    | 1,455          | 8                          | Not Applicable | Not Applicable |  |  |
| LakeHomesUSA                   | 3,370    | 834            | 4                          | 0              | Not Applicable |  |  |
| Zumper                         | 2,768    | 790            | 17                         | 0              | Not Applicable |  |  |
| Homes&Land                     | 3,436    | 660            | 0                          | 0              | Not Applicable |  |  |
| RealtyStore                    | 3,366    | 525            | 0                          | 8              | Not Applicable |  |  |
| Foreclosure.com                | 3,403    | 478            | 0                          | 0              | Not Applicable |  |  |
| RealtyTrac                     | 3,435    | 478            | 8                          | 3              | Not Applicable |  |  |
| ApartmentList                  | 174      | 373            | 0                          | 376            | Not Applicable |  |  |
| МНВау                          | 33       | 370            | 0                          | 2              | Not Applicable |  |  |
| PropertySimple                 | 3,338    | 310            | 0                          | 0              | 0              |  |  |
| HomeSteps                      | 3,331    | 102            | 0                          | 0              | Not Applicable |  |  |
| LakeHouse                      | 3,285    | 88             | 0                          | Not Applicable | Not Applicable |  |  |
| USHUD.com                      | 3,404    | 64             | 10                         | Not Applicable | Not Applicable |  |  |
| Total                          |          | 56,241         | 270                        | 750            | 55             |  |  |