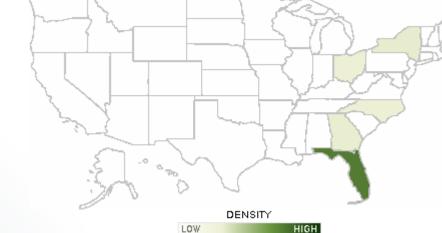

#### DETAILED ANALYSIS: LOCATION OF YOUR ONLINE CONSUMERS

The shading on the map shows the relative number of consumers in each state that visited your properties online based on GIS coding.

GIS coding is technology used to geographically locate online consumers.

Terms are defined on the last page of this report.

| → Iop States   |                   |            |                            |             | Top Cities |                   |                     |                   |            |                            |             |           |                   |
|----------------|-------------------|------------|----------------------------|-------------|------------|-------------------|---------------------|-------------------|------------|----------------------------|-------------|-----------|-------------------|
| State          | Property<br>Views | % of Views | Click-Throughs<br>(Visits) | % of Visits | Inquiries  | % of<br>Inquiries | City                | Property<br>Views | % of Views | Click-Throughs<br>(Visits) | % of Visits | Inquiries | % of<br>Inquiries |
| Florida        | 26,268            | 66%        | 173                        | 77%         | 546        | 73%               | Orlando, FL         | 3,513             | 9%         | 15                         | 7%          | 91        | 12%               |
| New York       | 1,509             | 4%         | 0                          | 0%          | 20         | 3%                | Ormond Beach, FL    | 2,796             | 7%         | 33                         | 15%         | 79        | 11%               |
| Georgia        | 1,292             | 3%         | 2                          | 1%          | 18         | 2%                | Port Orange, FL     | 2,427             | 6%         | 34                         | 16%         | 44        | 6%                |
| Ohio           | 622               | 2%         | 1                          | 0%          | 4          | 1%                | Daytona Beach, FL   | 1,712             | 4%         | 7                          | 3%          | 71        | 10%               |
| North Carolina | 599               | 2%         | 2                          | 1%          | 18         | 2%                | Palm Coast, FL      | 1,632             | 4%         | 10                         | 5%          | 45        | 6%                |
| Illinois       | 568               | 1%         | 2                          | 1%          | 3          | 0%                | Jacksonville, FL    | 1,002             | 3%         | 2                          | 1%          | 26        | 4%                |
| Pennsylvania   | 538               | 1%         | 2                          | 1%          | 6          | 1%                | Miami, FL           | 931               | 2%         | 2                          | 1%          | 18        | 2%                |
| New Jersey     | 536               | 1%         | 0                          | 0%          | 6          | 1%                | Saint Augustine, FL | 838               | 2%         | 0                          | 0%          | 5         | 1%                |
| California     | 497               | 1%         | 3                          | 1%          | 4          | 1%                | New Smyrna          | 782               | 2%         | 8                          | 4%          | 17        | 2%                |
| Virginia       | 494               | 1%         | 4                          | 2%          | 5          | 1%                | Beach, FL           |                   |            |                            |             |           |                   |
| Tennessee      | 433               | 1%         | 3                          | 1%          | 13         | 2%                | Deltona, FL         | 628               | 2%         | 2                          | 1%          | 10        | 1%                |
| Maryland       | 415               | 1%         | 0                          | 0%          | 20         | 3%                | Tampa, FL           | 561               | 1%         | 3                          | 1%          | 6         | 1%                |
|                | (                 |            |                            |             |            |                   | Deland, FL          | 526               | 1%         | 6                          | 3%          | 9         | 1%                |