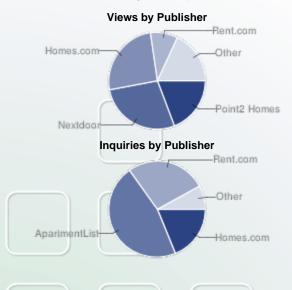

#### DETAILED ANALYSIS: PUBLISHER COMPARISON CHART

This report shows a comparison of activity generated from your listings online.

Views, visits, and inquiries are based on the number of listings displayed by the publisher. If the publisher displays a listing provided by a source other than ListHub or if a listing is not displayed due to an uploading error, the activity data for that listing is not included in ListHub reports.

Terms are defined on the last page of this report.

| How Do The Publishers Compare? |          |                |                            |                |                |  |  |
|--------------------------------|----------|----------------|----------------------------|----------------|----------------|--|--|
|                                | Listings | Consum         | er Traffic                 | Inqu           | Inquiries      |  |  |
| Publisher                      | Total    | Property Views | Click-Throughs<br>(Visits) | Email          | Phone          |  |  |
| Nextdoor                       | 2,077    | 15,912         | 53                         | Not Applicable | Not Applicable |  |  |
| Homes.com                      | 2,698    | 14,828         | 1                          | 97             | 53             |  |  |
| Point2 Homes                   | 3,433    | 10,445         | 38                         | 36             | Not Applicable |  |  |
| Rent.com                       | 173      | 5,062          | 7                          | 214            | Not Applicable |  |  |
| The Land Network               | 3,406    | 3,172          | 113                        | 13             | 0              |  |  |
| Property Shark                 | 3,395    | 1,455          | 8                          | Not Applicable | Not Applicable |  |  |
| LakeHomesUSA                   | 3,370    | 834            | 4                          | 0              | Not Applicable |  |  |
| Zumper                         | 2,768    | 790            | 17                         | 0              | Not Applicable |  |  |
| Homes&Land                     | 3,436    | 660            | 0                          | 0              | Not Applicable |  |  |
| RealtyStore                    | 3,366    | 525            | 0                          | 8              | Not Applicable |  |  |
| Foreclosure.com                | 3,403    | 478            | 0                          | 0              | Not Applicable |  |  |
| RealtyTrac                     | 3,435    | 478            | 8                          | 3              | Not Applicable |  |  |
| ApartmentList                  | 174      | 373            | 0                          | 376            | Not Applicable |  |  |
| МНВау                          | 33       | 370            | 0                          | 2              | Not Applicable |  |  |
| PropertySimple                 | 3,338    | 310            | 0                          | 0              | 0              |  |  |
| HomeSteps                      | 3,331    | 102            | 0                          | 0              | Not Applicable |  |  |
| LakeHouse                      | 3,285    | 88             | 0                          | Not Applicable | Not Applicable |  |  |
| USHUD.com                      | 3,404    | 64             | 10                         | Not Applicable | Not Applicable |  |  |
| Total                          |          | 56,241         | 270                        | 750            | 55             |  |  |