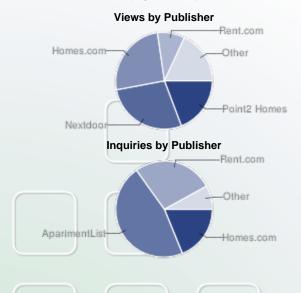

#### DETAILED ANALYSIS: PUBLISHER COMPARISON CHART

This report shows a comparison of activity generated from your listings online.

Views, visits, and inquiries are based on the number of listings displayed by the publisher. If the publisher displays a listing provided by a source other than ListHub or if a listing is not displayed due to an uploading error, the activity data for that listing is not included in ListHub reports.

Terms are defined on the last page of this report.

| How Do The Publishers Compare? |          |                |                            |                |                |  |  |
|--------------------------------|----------|----------------|----------------------------|----------------|----------------|--|--|
|                                | Listings | Consum         | er Traffic                 | Inqu           | Inquiries      |  |  |
| Publisher                      | Total    | Property Views | Click-Throughs<br>(Visits) | Email          | Phone          |  |  |
| Nextdoor                       | 2,077    | 15,912         | 53                         | Not Applicable | Not Applicable |  |  |
| Homes.com                      | 2,698    | 14,828         | 1                          | 97             | 53             |  |  |
| Point2 Homes                   | 3,433    | 10,445         | 38                         | 36             | Not Applicable |  |  |
| Rent.com                       | 173      | 5,062          | 7                          | 214            | Not Applicable |  |  |
| The Land Network               | 3,406    | 3,172          | 113                        | 13             | 0              |  |  |
| Property Shark                 | 3,395    | 1,455          | 8                          | Not Applicable | Not Applicable |  |  |
| LakeHomesUSA                   | 3,370    | 834            | 4                          | 0              | Not Applicable |  |  |
| Zumper                         | 2,768    | 790            | 17                         | 0              | Not Applicable |  |  |
| Homes&Land                     | 3,436    | 660            | 0                          | 0              | Not Applicable |  |  |
| RealtyStore                    | 3,366    | 525            | 0                          | 8              | Not Applicable |  |  |
| Foreclosure.com                | 3,403    | 478            | 0                          | 0              | Not Applicable |  |  |
| RealtyTrac                     | 3,435    | 478            | 8                          | 3              | Not Applicable |  |  |
| ApartmentList                  | 174      | 373            | 0                          | 376            | Not Applicable |  |  |
| МНВау                          | 33       | 370            | 0                          | 2              | Not Applicable |  |  |
| PropertySimple                 | 3,338    | 310            | 0                          | 0              | 0              |  |  |
| HomeSteps                      | 3,331    | 102            | 0                          | 0              | Not Applicable |  |  |
| LakeHouse                      | 3,285    | 88             | 0                          | Not Applicable | Not Applicable |  |  |
| USHUD.com                      | 3,404    | 64             | 10                         | Not Applicable | Not Applicable |  |  |
| Total                          |          | 56,241         | 270                        | 750            | 55             |  |  |