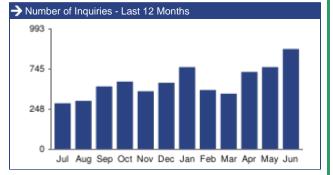

#### **31-DAY REPORT FOR YOUR LISTINGS**

EXECUTIVE SUMMARY

You currently have **2,205** listings, and you are subscribed to **89** publishers. **6** of your brokers currently have a paid subscription to ListHub. You currently have **150** registered brokers using ListHub.

Terms are defined on the last page of this report.

| ➔ Top Publishers by Number of Views |        |     |  |  |  |  |
|-------------------------------------|--------|-----|--|--|--|--|
| Publisher Property Views % of Views |        |     |  |  |  |  |
| Nextdoor                            | 15,912 | 28% |  |  |  |  |
| Homes.com                           | 14,828 | 26% |  |  |  |  |
| Point2 Homes                        | 10,445 | 19% |  |  |  |  |