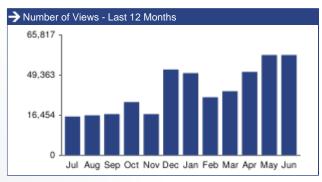

#### **31-DAY REPORT FOR YOUR LISTINGS**

EXECUTIVE SUMMARY

You currently have **2,205** listings, and you are subscribed to **89** publishers. **6** of your brokers currently have a paid subscription to ListHub. You currently have **150** registered brokers using ListHub.

Terms are defined on the last page of this report.

| ➔ Top Publishers by Number of Views |        |     |  |  |  |  |
|-------------------------------------|--------|-----|--|--|--|--|
| Publisher Property Views % of Views |        |     |  |  |  |  |
| Nextdoor                            | 15,912 | 28% |  |  |  |  |
| Homes.com                           | 14,828 | 26% |  |  |  |  |
| Point2 Homes                        | 10,445 | 19% |  |  |  |  |