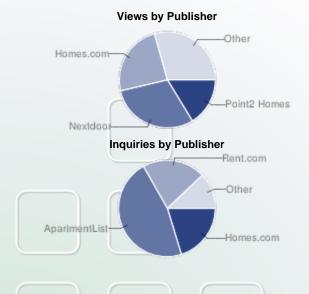

### DETAILED ANALYSIS: PUBLISHER COMPARISON CHART

This report shows a comparison of activity generated from your listings online.

Views, visits, and inquiries are based on the number of listings displayed by the publisher. If the publisher displays a listing provided by a source other than ListHub or if a listing is not displayed due to an uploading error, the activity data for that listing is not included in ListHub reports.

Terms are defined on the last page of this report.

| How Do The Publishers Compare? |          |                  |                            |                |                |  |
|--------------------------------|----------|------------------|----------------------------|----------------|----------------|--|
|                                | Listings | Consumer Traffic |                            | Inqu           | Inquiries      |  |
| Publisher                      | Total    | Property Views   | Click-Throughs<br>(Visits) | Email          | Phone          |  |
| Nextdoor                       | 1,832    | 17,317           | 142                        | Not Applicable | Not Applicable |  |
| Homes.com                      | 2,419    | 13,904           | 0                          | 90             | 64             |  |
| Point2 Homes                   | 3,148    | 9,351            | 41                         | 42             | Not Applicable |  |
| Rent.com                       | 164      | 4,238            | 0                          | 166            | Not Applicable |  |
| The Land Network               | 3,110    | 3,334            | 138                        | 8              | 0              |  |
| Property Shark                 | 3,102    | 2,525            | 8                          | Not Applicable | Not Applicable |  |
| Zumper                         | 2,474    | 993              | 6                          | 0              | Not Applicable |  |
| LakeHomesUSA                   | 3,079    | 739              | 4                          | 2              | Not Applicable |  |
| LakeHouse                      | 3,008    | 600              | 0                          | Not Applicable | Not Applicable |  |
| Homes&Land                     | 3,150    | 579              | 1                          | 0              | Not Applicable |  |
| RealtyStore                    | 3,086    | 559              | 0                          | 24             | Not Applicable |  |
| LandSearch                     | 2,998    | 473              | 0                          | 5              | 0              |  |
| RealtyTrac                     | 3,140    | 422              | 3                          | 3              | Not Applicable |  |
| MHBay                          | 31       | 382              | 1                          | 5              | Not Applicable |  |
| Foreclosure.com                | 3,120    | 361              | 0                          | 0              | Not Applicable |  |
| ApartmentList                  | 164      | 281              | 0                          | 367            | Not Applicable |  |
| PropertySimple                 | 3,055    | 203              | 0                          | 0              | 0              |  |
| HomeSteps                      | 3,050    | 113              | 0                          | 6              | Not Applicable |  |
| Total                          |          | 56,932           | 381                        | 718            | 64             |  |