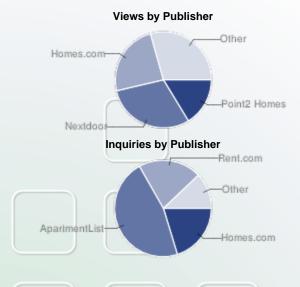

Terms are defined on the last page of this report.

| → Top Publishers by Number of Views |                |            |  |  |  |  |
|-------------------------------------|----------------|------------|--|--|--|--|
| Publisher                           | Property Views | % of Views |  |  |  |  |
| Nextdoor                            | 17,317         | 30%        |  |  |  |  |
| Homes.com                           | 13,904         | 24%        |  |  |  |  |
| Point2 Homes                        | 9,351          | 16%        |  |  |  |  |

Terms are defined on the last page of this report.

| How Do The Publishers Compare? |          |                  |                            |                |                |  |
|--------------------------------|----------|------------------|----------------------------|----------------|----------------|--|
|                                | Listings | Consumer Traffic |                            | Inqu           | Inquiries      |  |
| Publisher                      | Total    | Property Views   | Click-Throughs<br>(Visits) | Email          | Phone          |  |
| Nextdoor                       | 1,832    | 17,317           | 142                        | Not Applicable | Not Applicable |  |
| Homes.com                      | 2,419    | 13,904           | 0                          | 90             | 64             |  |
| Point2 Homes                   | 3,148    | 9,351            | 41                         | 42             | Not Applicable |  |
| Rent.com                       | 164      | 4,238            | 0                          | 166            | Not Applicable |  |
| The Land Network               | 3,110    | 3,334            | 138                        | 8              | 0              |  |
| Property Shark                 | 3,102    | 2,525            | 8                          | Not Applicable | Not Applicable |  |
| Zumper                         | 2,474    | 993              | 6                          | 0              | Not Applicable |  |
| LakeHomesUSA                   | 3,079    | 739              | 4                          | 2              | Not Applicable |  |
| LakeHouse                      | 3,008    | 600              | 0                          | Not Applicable | Not Applicable |  |
| Homes&Land                     | 3,150    | 579              | 1                          | 0              | Not Applicable |  |
| RealtyStore                    | 3,086    | 559              | 0                          | 24             | Not Applicable |  |
| LandSearch                     | 2,998    | 473              | 0                          | 5              | 0              |  |
| RealtyTrac                     | 3,140    | 422              | 3                          | 3              | Not Applicable |  |
| MHBay                          | 31       | 382              | 1                          | 5              | Not Applicable |  |
| Foreclosure.com                | 3,120    | 361              | 0                          | 0              | Not Applicable |  |
| ApartmentList                  | 164      | 281              | 0                          | 367            | Not Applicable |  |
| PropertySimple                 | 3,055    | 203              | 0                          | 0              | 0              |  |
| HomeSteps                      | 3,050    | 113              | 0                          | 6              | Not Applicable |  |
| Total                          |          | 56,932           | 381                        | 718            | 64             |  |