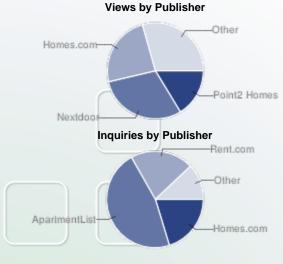

### DETAILED ANALYSIS: PUBLISHER COMPARISON CHART

This report shows a comparison of activity generated from your listings online.

Views, visits, and inquiries are based on the number of listings displayed by the publisher. If the publisher displays a listing provided by a source other than ListHub or if a listing is not displayed due to an uploading error, the activity data for that listing is not included in ListHub reports.

Terms are defined on the last page of this report.

| How Do The Publishers Compare? |          |                  |                            |                |                |  |
|--------------------------------|----------|------------------|----------------------------|----------------|----------------|--|
|                                | Listings | Consumer Traffic |                            | Inqu           | Inquiries      |  |
| Publisher                      | Total    | Property Views   | Click-Throughs<br>(Visits) | Email          | Phone          |  |
| Nextdoor                       | 1,832    | 17,317           | 142                        | Not Applicable | Not Applicable |  |
| Homes.com                      | 2,419    | 13,904           | 0                          | 90             | 64             |  |
| Point2 Homes                   | 3,148    | 9,351            | 41                         | 42             | Not Applicable |  |
| Rent.com                       | 164      | 4,238            | 0                          | 166            | Not Applicable |  |
| The Land Network               | 3,110    | 3,334            | 138                        | 8              | 0              |  |
| Property Shark                 | 3,102    | 2,525            | 8                          | Not Applicable | Not Applicable |  |
| Zumper                         | 2,474    | 993              | 6                          | 0              | Not Applicable |  |
| LakeHomesUSA                   | 3,079    | 739              | 4                          | 2              | Not Applicable |  |
| LakeHouse                      | 3,008    | 600              | 0                          | Not Applicable | Not Applicable |  |
| Homes&Land                     | 3,150    | 579              | 1                          | 0              | Not Applicable |  |
| RealtyStore                    | 3,086    | 559              | 0                          | 24             | Not Applicable |  |
| LandSearch                     | 2,998    | 473              | 0                          | 5              | 0              |  |
| RealtyTrac                     | 3,140    | 422              | 3                          | 3              | Not Applicable |  |
| MHBay                          | 31       | 382              | 1                          | 5              | Not Applicable |  |
| Foreclosure.com                | 3,120    | 361              | 0                          | 0              | Not Applicable |  |
| ApartmentList                  | 164      | 281              | 0                          | 367            | Not Applicable |  |
| PropertySimple                 | 3,055    | 203              | 0                          | 0              | 0              |  |
| HomeSteps                      | 3,050    | 113              | 0                          | 6              | Not Applicable |  |
| Total                          |          | 56,932           | 381                        | 718            | 64             |  |