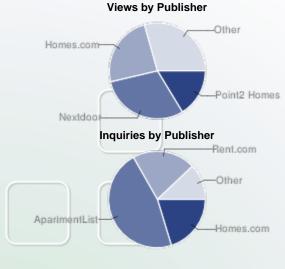

### DETAILED ANALYSIS: PUBLISHER COMPARISON CHART

This report shows a comparison of activity generated from your listings online.

Views, visits, and inquiries are based on the number of listings displayed by the publisher. If the publisher displays a listing provided by a source other than ListHub or if a listing is not displayed due to an uploading error, the activity data for that listing is not included in ListHub reports.

Terms are defined on the last page of this report.

| How Do The Publishers Compare? |          |                  |                            |                |                |  |
|--------------------------------|----------|------------------|----------------------------|----------------|----------------|--|
|                                | Listings | Consumer Traffic |                            | Inqu           | Inquiries      |  |
| Publisher                      | Total    | Property Views   | Click-Throughs<br>(Visits) | Email          | Phone          |  |
| Nextdoor                       | 1,832    | 17,317           | 142                        | Not Applicable | Not Applicable |  |
| Homes.com                      | 2,419    | 13,904           | 0                          | 90             | 64             |  |
| Point2 Homes                   | 3,148    | 9,351            | 41                         | 42             | Not Applicable |  |
| Rent.com                       | 164      | 4,238            | 0                          | 166            | Not Applicable |  |
| The Land Network               | 3,110    | 3,334            | 138                        | 8              | 0              |  |
| Property Shark                 | 3,102    | 2,525            | 8                          | Not Applicable | Not Applicable |  |
| Zumper                         | 2,474    | 993              | 6                          | 0              | Not Applicable |  |
| LakeHomesUSA                   | 3,079    | 739              | 4                          | 2              | Not Applicable |  |
| LakeHouse                      | 3,008    | 600              | 0                          | Not Applicable | Not Applicable |  |
| Homes&Land                     | 3,150    | 579              | 1                          | 0              | Not Applicable |  |
| RealtyStore                    | 3,086    | 559              | 0                          | 24             | Not Applicable |  |
| LandSearch                     | 2,998    | 473              | 0                          | 5              | 0              |  |
| RealtyTrac                     | 3,140    | 422              | 3                          | 3              | Not Applicable |  |
| MHBay                          | 31       | 382              | 1                          | 5              | Not Applicable |  |
| Foreclosure.com                | 3,120    | 361              | 0                          | 0              | Not Applicable |  |
| ApartmentList                  | 164      | 281              | 0                          | 367            | Not Applicable |  |
| PropertySimple                 | 3,055    | 203              | 0                          | 0              | 0              |  |
| HomeSteps                      | 3,050    | 113              | 0                          | 6              | Not Applicable |  |
| Total                          |          | 56,932           | 381                        | 718            | 64             |  |