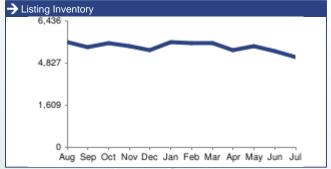

Listing Inventory - the total active listings that are being pulled from the MLS each month.

Not Applicable - this indicates that the website does not include the feature that would generate metrics in this category. For example, some websites do not have a property detail page for each listing, and therefore the reports would not display "views" for that site.