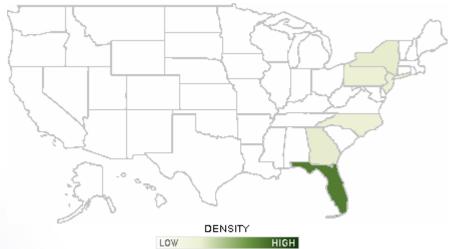

## DETAILED ANALYSIS: LOCATION OF YOUR ONLINE CONSUMERS

The shading on the map shows the relative number of consumers in each state that visited your properties online based on GIS coding.

GIS coding is technology used to geographically locate online consumers.

Terms are defined on the last page of this report.

7/31/20

Top States Click-Throughs Property % of % of Views % of Visits State Inquiries (Visits) Inquiries Views Florida 25,548 66% 251 74% 588 78% New York 1,426 4% 9 3% 15 2% Georgia 1,386 4% 3 1% 10 1% North Carolina 753 2% 3 1% 14 2% Pennsylvania 2% 2 1% 6 1% 646 2% New Jersey 601 2 1% 8 1% Virginia 1% 12 2% 558 1 0% Ohio 529 1% 0% 3 0% 1 Illinois 498 1% 0% 2 0% 1 Tennessee 468 1% 0 0% 9 1% California 442 1% 29 9% 31 4% Texas 1% 0% 5 1% 418 1