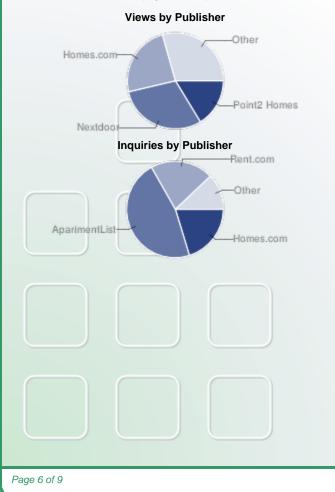

### DETAILED ANALYSIS: PUBLISHER COMPARISON CHART

This report shows a comparison of activity generated from your listings online.

Views, visits, and inquiries are based on the number of listings displayed by the publisher. If the publisher displays a listing provided by a source other than ListHub or if a listing is not displayed due to an uploading error, the activity data for that listing is not included in ListHub reports.

Terms are defined on the last page of this report.

| How Do The Publishers Compare? |          |                  |                            |                |                |  |
|--------------------------------|----------|------------------|----------------------------|----------------|----------------|--|
|                                | Listings | Consumer Traffic |                            | Inqu           | Inquiries      |  |
| Publisher                      | Total    | Property Views   | Click-Throughs<br>(Visits) | Email          | Phone          |  |
| Nextdoor                       | 1,832    | 17,317           | 142                        | Not Applicable | Not Applicable |  |
| Homes.com                      | 2,419    | 13,904           | 0                          | 90             | 64             |  |
| Point2 Homes                   | 3,148    | 9,351            | 41                         | 42             | Not Applicable |  |
| Rent.com                       | 164      | 4,238            | 0                          | 166            | Not Applicable |  |
| The Land Network               | 3,110    | 3,334            | 138                        | 8              | 0              |  |
| Property Shark                 | 3,102    | 2,525            | 8                          | Not Applicable | Not Applicable |  |
| Zumper                         | 2,474    | 993              | 6                          | 0              | Not Applicable |  |
| LakeHomesUSA                   | 3,079    | 739              | 4                          | 2              | Not Applicable |  |
| LakeHouse                      | 3,008    | 600              | 0                          | Not Applicable | Not Applicable |  |
| Homes&Land                     | 3,150    | 579              | 1                          | 0              | Not Applicable |  |
| RealtyStore                    | 3,086    | 559              | 0                          | 24             | Not Applicable |  |
| LandSearch                     | 2,998    | 473              | 0                          | 5              | 0              |  |
| RealtyTrac                     | 3,140    | 422              | 3                          | 3              | Not Applicable |  |
| MHBay                          | 31       | 382              | 1                          | 5              | Not Applicable |  |
| Foreclosure.com                | 3,120    | 361              | 0                          | 0              | Not Applicable |  |
| ApartmentList                  | 164      | 281              | 0                          | 367            | Not Applicable |  |
| PropertySimple                 | 3,055    | 203              | 0                          | 0              | 0              |  |
| HomeSteps                      | 3,050    | 113              | 0                          | 6              | Not Applicable |  |
| Total                          |          | 56,932           | 381                        | 718            | 64             |  |