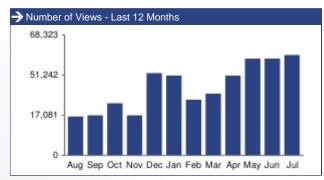

# **1-MONTH REPORT FOR YOUR LISTINGS**

EXECUTIVE SUMMARY

You currently have **2,205** listings, and you are subscribed to **89** publishers. **6** of your brokers currently have a paid subscription to ListHub. You currently have **150** registered brokers using ListHub.