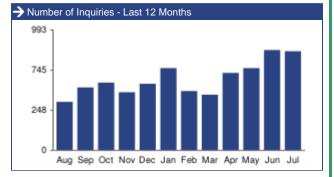

# **1-MONTH REPORT FOR YOUR LISTINGS**

EXECUTIVE SUMMARY

You currently have **2,205** listings, and you are subscribed to **89** publishers. **6** of your brokers currently have a paid subscription to ListHub. You currently have **150** registered brokers using ListHub.