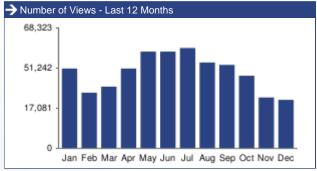

Property Views - occurs when a consumer clicks on the thumbnail view of a property to view more details, while still on the publisher website.

- indicates that the traffic reported by the site includes traffic from mobile applications.