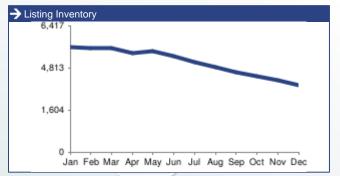

Listing Inventory - the total active listings that are being pulled from the MLS each month.

Not Applicable - this indicates that the website does not include the feature that would generate metrics in this category. For example, some websites do not have a property detail page for each listing, and therefore the reports would not display "views" for that site.