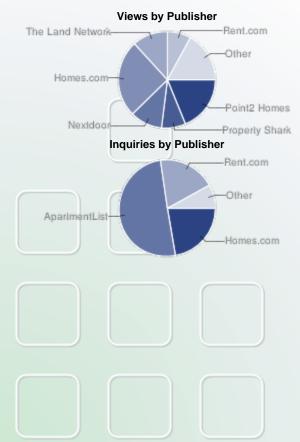

Terms are defined on the last page of this report.

| → Top Publishers by Number of Views |       |     |  |  |  |  |
|-------------------------------------|-------|-----|--|--|--|--|
| Publisher Property Views % of Views |       |     |  |  |  |  |
| Homes.com                           | 7,079 | 26% |  |  |  |  |
| Point2 Homes                        | 5,072 | 19% |  |  |  |  |
| The Land Network                    | 3,358 | 12% |  |  |  |  |

Terms are defined on the last page of this report.

| → How Do The Publishers Compare? |          |                |                            |                |                |  |
|----------------------------------|----------|----------------|----------------------------|----------------|----------------|--|
|                                  | Listings | Consum         | er Traffic                 | Inquiries      |                |  |
| Publisher                        | Total    | Property Views | Click-Throughs<br>(Visits) | Email          | Phone          |  |
| Homes.com                        | 1,774    | 7,079          | 8                          | 84             | 44             |  |
| Point2 Homes                     | 2,419    | 5,072          | 3                          | 12             | Not Applicable |  |
| The Land Network                 | 2,414    | 3,358          | 144                        | 17             | 0              |  |
| Nextdoor                         | 1,337    | 2,963          | 17                         | Not Applicable | Not Applicable |  |
| Rent.com                         | 96       | 2,218          | 2                          | 112            | Not Applicable |  |
| Property Shark                   | 2,420    | 2,159          | 8                          | Not Applicable | Not Applicable |  |
| Zumper                           | 1,826    | 707            | 0                          | 0              | Not Applicable |  |
| LandSearch                       | 2,343    | 544            | 0                          | 3              | 0              |  |
| LakeHouse                        | 2,324    | 458            | 0                          | Not Applicable | Not Applicable |  |
| RealtyStore                      | 2,382    | 417            | 0                          | 7              | Not Applicable |  |
| МНВау                            | 32       | 346            | 1                          | 6              | Not Applicable |  |
| HomeSteps                        | 2,356    | 323            | 0                          | 1              | Not Applicable |  |
| Foreclosure.com                  | 2,428    | 287            | 0                          | 0              | Not Applicable |  |
| RealtyTrac                       | 2,437    | 262            | 1                          | 0              | Not Applicable |  |
| Homes&Land                       | 2,435    | 235            | 5                          | 1              | Not Applicable |  |
| LakeHomesUSA                     | 2,395    | 204            | 0                          | 0              | Not Applicable |  |
| ApartmentList                    | 100      | 201            | 1                          | 295            | Not Applicable |  |
| REA Group                        | 2,403    | 137            | 12                         | 0              | 0              |  |
| Total                            |          | 27,384         | 207                        | 540            | 44             |  |