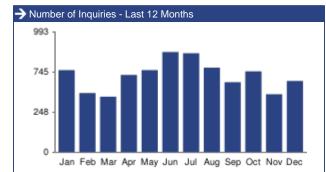

Click-Throughs (Visits) - occurs when a consumer is redirected from a publisher website to a property page chosen by the company.

Inquiries - an event where the consumer starts an email interaction with the broker or agent using a link on the website. This would result in the broker/agent receiving an email with a return email address for the consumer. Includes the number of times a consumer clicked on "Click to view phone number" or called the listing broker or agents via a mobile app.