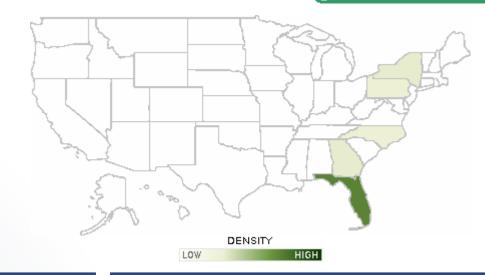

## **DETAILED ANALYSIS: LOCATION OF YOUR ONLINE CONSUMERS**

The shading on the map shows the relative number of consumers in each state that visited your properties online based on GIS coding.

GIS coding is technology used to geographically locate online consumers.

Terms are defined on the last page of this report.

| → Top States    |                   |            |                            |             |           |                   |
|-----------------|-------------------|------------|----------------------------|-------------|-----------|-------------------|
| State           | Property<br>Views | % of Views | Click-Throughs<br>(Visits) | % of Visits | Inquiries | % of<br>Inquiries |
| Florida         | 10,614            | 62%        | 33                         | 52%         | 341       | 75%               |
| Georgia         | 708               | 4%         | 0                          | 0%          | 4         | 1%                |
| New York        | 632               | 4%         | 1                          | 2%          | 16        | 4%                |
| Ontario, Canada | 360               | 2%         | 0                          | 0%          | 3         | 1%                |
| Pennsylvania    | 342               | 2%         | 0                          | 0%          | 1         | 0%                |
| North Carolina  | 262               | 2%         | 0                          | 0%          | 9         | 2%                |
| Ohio            | 251               | 1%         | 0                          | 0%          | 2         | 0%                |
| Illinois        | 233               | 1%         | 1                          | 2%          | 0         | 0%                |
| Virginia        | 231               | 1%         | 0                          | 0%          | 21        | 5%                |
| New Jersey      | 221               | 1%         | 8                          | 13%         | 2         | 0%                |
| Connecticut     | 203               | 1%         | 1                          | 2%          | 7         | 2%                |
| Texas           | 192               | 1%         | 0                          | 0%          | 7         | 2%                |

| Top Cities              |                   |            |                            |             |           |                   |
|-------------------------|-------------------|------------|----------------------------|-------------|-----------|-------------------|
| City                    | Property<br>Views | % of Views | Click-Throughs<br>(Visits) | % of Visits | Inquiries | % of<br>Inquiries |
| Ormond Beach, FL        | 1,571             | 9%         | 10                         | 16%         | 57        | 13%               |
| Orlando, FL             | 1,345             | 8%         | 4                          | 6%          | 45        | 10%               |
| Port Orange, FL         | 1,102             | 7%         | 3                          | 5%          | 49        | 11%               |
| Daytona Beach, FL       | 750               | 4%         | 1                          | 2%          | 43        | 10%               |
| Palm Coast, FL          | 622               | 4%         | 4                          | 6%          | 18        | 4%                |
| Miami, FL               | 525               | 3%         | 1                          | 2%          | 8         | 2%                |
| New Smyrna<br>Beach, FL | 406               | 2%         | 0                          | 0%          | 6         | 1%                |
| Atlanta, GA             | 309               | 2%         | 0                          | 0%          | 4         | 1%                |
| Deland, FL              | 250               | 1%         | 0                          | 0%          | 10        | 2%                |
| Jacksonville, FL        | 239               | 1%         | 1                          | 2%          | 4         | 1%                |
| Deltona, FL             | 232               | 1%         | 1                          | 2%          | 4         | 1%                |
| Tampa, FL               | 188               | 1%         | 1                          | 2%          | 7         | 2%                |