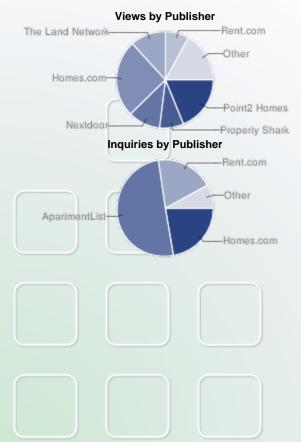

### **DETAILED ANALYSIS: PUBLISHER COMPARISON CHART**

This report shows a comparison of activity generated from your listings online.

Views, visits, and inquiries are based on the number of listings displayed by the publisher. If the publisher displays a listing provided by a source other than ListHub or if a listing is not displayed due to an uploading error, the activity data for that listing is not included in ListHub reports.

Terms are defined on the last page of this report.

| → How Do The Publishers Compare? |          |                |                            |                |                |  |
|----------------------------------|----------|----------------|----------------------------|----------------|----------------|--|
|                                  | Listings | Consum         | er Traffic                 | Inquiries      |                |  |
| Publisher                        | Total    | Property Views | Click-Throughs<br>(Visits) | Email          | Phone          |  |
| Homes.com                        | 1,774    | 7,079          | 8                          | 84             | 44             |  |
| Point2 Homes                     | 2,419    | 5,072          | 3                          | 12             | Not Applicable |  |
| The Land Network                 | 2,414    | 3,358          | 144                        | 17             | 0              |  |
| Nextdoor                         | 1,337    | 2,963          | 17                         | Not Applicable | Not Applicable |  |
| Rent.com                         | 96       | 2,218          | 2                          | 112            | Not Applicable |  |
| Property Shark                   | 2,420    | 2,159          | 8                          | Not Applicable | Not Applicable |  |
| Zumper                           | 1,826    | 707            | 0                          | 0              | Not Applicable |  |
| LandSearch                       | 2,343    | 544            | 0                          | 3              | 0              |  |
| LakeHouse                        | 2,324    | 458            | 0                          | Not Applicable | Not Applicable |  |
| RealtyStore                      | 2,382    | 417            | 0                          | 7              | Not Applicable |  |
| МНВау                            | 32       | 346            | 1                          | 6              | Not Applicable |  |
| HomeSteps                        | 2,356    | 323            | 0                          | 1              | Not Applicable |  |
| Foreclosure.com                  | 2,428    | 287            | 0                          | 0              | Not Applicable |  |
| RealtyTrac                       | 2,437    | 262            | 1                          | 0              | Not Applicable |  |
| Homes&Land                       | 2,435    | 235            | 5                          | 1              | Not Applicable |  |
| LakeHomesUSA                     | 2,395    | 204            | 0                          | 0              | Not Applicable |  |
| ApartmentList                    | 100      | 201            | 1                          | 295            | Not Applicable |  |
| REA Group                        | 2,403    | 137            | 12                         | 0              | 0              |  |
| Total                            |          | 27,384         | 207                        | 540            | 44             |  |