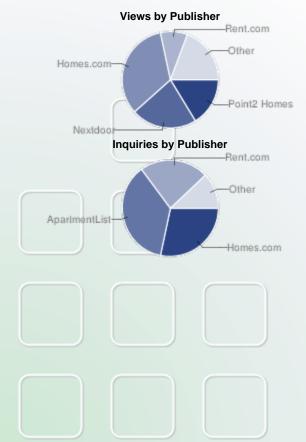

Terms are defined on the last page of this report.

| → Top Publishers by Number of Views |        |     |  |  |  |  |
|-------------------------------------|--------|-----|--|--|--|--|
| Publisher Property Views % of View  |        |     |  |  |  |  |
| Homes.com                           | 15,448 | 33% |  |  |  |  |
| Nextdoor                            | 10,394 | 22% |  |  |  |  |
| Point2 Homes                        | 7,501  | 16% |  |  |  |  |

Terms are defined on the last page of this report.

|                  | Listings | Listings Consumer Traffic |                            | Inquiries      |                |
|------------------|----------|---------------------------|----------------------------|----------------|----------------|
| Publisher        | Total    | Property Views            | Click-Throughs<br>(Visits) | Email          | Phone          |
| Homes.com        | 3,252    | 15,448                    | 2                          | 129            | 46             |
| Nextdoor         | 2,566    | 10,394                    | 25                         | Not Applicable | Not Applicable |
| Point2 Homes     | 4,001    | 7,501                     | 33                         | 33             | Not Applicable |
| Rent.com         | 208      | 4,105                     | 0                          | 145            | Not Applicable |
| The Land Network | 3,971    | 2,926                     | 181                        | 16             | 0              |
| Property Shark   | 3,962    | 1,291                     | 7                          | Not Applicable | Not Applicable |
| Homes&Land       | 4,000    | 1,124                     | 2                          | 0              | Not Applicable |
| Zumper           | 3,335    | 647                       | 1                          | 0              | Not Applicable |
| RealtyTrac       | 4,000    | 548                       | 11                         | 7              | Not Applicable |
| Foreclosure.com  | 3,966    | 507                       | 2                          | 0              | Not Applicable |
| LakeHomesUSA     | 3,941    | 499                       | 36                         | 0              | Not Applicable |
| ApartmentList    | 208      | 355                       | 2                          | 232            | Not Applicable |
| RealtyStore      | 3,935    | 342                       | 0                          | 9              | Not Applicable |
| REA Group        | 3,936    | 177                       | 2                          | 0              | 4              |
| HomeSteps        | 3,900    | 90                        | 0                          | 0              | Not Applicable |
| MHBay            | 44       | 89                        | 0                          | 0              | Not Applicable |
| USHUD.com        | 3,969    | 79                        | 4                          | Not Applicable | Not Applicable |
| IdealEstate      | 3,996    | 60                        | 0                          | 1              | Not Applicable |
| Total            |          | 46,455                    | 308                        | 572            | 50             |