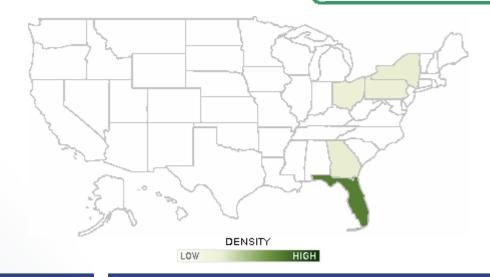

## **DETAILED ANALYSIS: LOCATION OF YOUR ONLINE CONSUMERS**

The shading on the map shows the relative number of consumers in each state that visited your properties online based on GIS coding.

GIS coding is technology used to geographically locate online consumers.

Terms are defined on the last page of this report.

| Top States      |                   |            |                            |             |           |                   |
|-----------------|-------------------|------------|----------------------------|-------------|-----------|-------------------|
| State           | Property<br>Views | % of Views | Click-Throughs<br>(Visits) | % of Visits | Inquiries | % of<br>Inquiries |
| Florida         | 22,595            | 64%        | 64                         | 51%         | 436       | 77%               |
| New York        | 1,186             | 3%         | 3                          | 2%          | 17        | 3%                |
| Georgia         | 908               | 3%         | 5                          | 4%          | 7         | 1%                |
| Pennsylvania    | 643               | 2%         | 0                          | 0%          | 7         | 1%                |
| Ohio            | 602               | 2%         | 0                          | 0%          | 14        | 2%                |
| New Jersey      | 526               | 1%         | 6                          | 5%          | 1         | 0%                |
| Ontario, Canada | 514               | 1%         | 0                          | 0%          | 1         | 0%                |
| North Carolina  | 489               | 1%         | 1                          | 1%          | 0         | 0%                |
| Illinois        | 482               | 1%         | 0                          | 0%          | 4         | 1%                |
| Virginia        | 454               | 1%         | 11                         | 9%          | 5         | 1%                |
| Texas           | 427               | 1%         | 0                          | 0%          | 3         | 1%                |
| Rhode Island    | 401               | 1%         | 0                          | 0%          | 1         | 0%                |