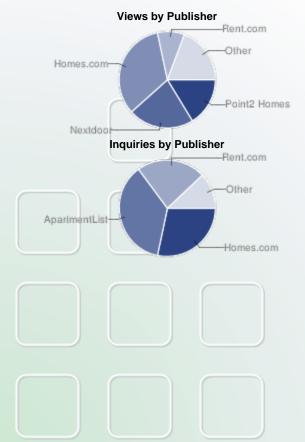

Terms are defined on the last page of this report.

| → Top Publishers by Number of Views |        |     |  |  |  |  |
|-------------------------------------|--------|-----|--|--|--|--|
| Publisher Property Views % of View  |        |     |  |  |  |  |
| Homes.com                           | 15,448 | 33% |  |  |  |  |
| Nextdoor                            | 10,394 | 22% |  |  |  |  |
| Point2 Homes                        | 7,501  | 16% |  |  |  |  |

Terms are defined on the last page of this report.

|                  | Listings | Listings Consumer Traffic |                            | Inquiries      |                |
|------------------|----------|---------------------------|----------------------------|----------------|----------------|
| Publisher        | Total    | Property Views            | Click-Throughs<br>(Visits) | Email          | Phone          |
| Homes.com        | 3,252    | 15,448                    | 2                          | 129            | 46             |
| Nextdoor         | 2,566    | 10,394                    | 25                         | Not Applicable | Not Applicable |
| Point2 Homes     | 4,001    | 7,501                     | 33                         | 33             | Not Applicable |
| Rent.com         | 208      | 4,105                     | 0                          | 145            | Not Applicable |
| The Land Network | 3,971    | 2,926                     | 181                        | 16             | 0              |
| Property Shark   | 3,962    | 1,291                     | 7                          | Not Applicable | Not Applicable |
| Homes&Land       | 4,000    | 1,124                     | 2                          | 0              | Not Applicable |
| Zumper           | 3,335    | 647                       | 1                          | 0              | Not Applicable |
| RealtyTrac       | 4,000    | 548                       | 11                         | 7              | Not Applicable |
| Foreclosure.com  | 3,966    | 507                       | 2                          | 0              | Not Applicable |
| LakeHomesUSA     | 3,941    | 499                       | 36                         | 0              | Not Applicable |
| ApartmentList    | 208      | 355                       | 2                          | 232            | Not Applicable |
| RealtyStore      | 3,935    | 342                       | 0                          | 9              | Not Applicable |
| REA Group        | 3,936    | 177                       | 2                          | 0              | 4              |
| HomeSteps        | 3,900    | 90                        | 0                          | 0              | Not Applicable |
| MHBay            | 44       | 89                        | 0                          | 0              | Not Applicable |
| USHUD.com        | 3,969    | 79                        | 4                          | Not Applicable | Not Applicable |
| IdealEstate      | 3,996    | 60                        | 0                          | 1              | Not Applicable |
| Total            |          | 46,455                    | 308                        | 572            | 50             |