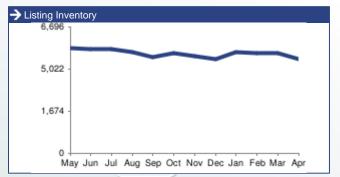

## **EXECUTIVE SUMMARY**

You currently have **2,205** listings, and you are subscribed to **89** publishers. **6** of your brokers currently have a paid subscription to ListHub. You currently have **150** registered brokers using ListHub.

Listing Inventory - the total active listings that are being pulled from the MLS each month.

Not Applicable - this indicates that the website does not include the feature that would generate metrics in this category. For example, some websites do not have a property detail page for each listing, and therefore the reports would not display "views" for that site.