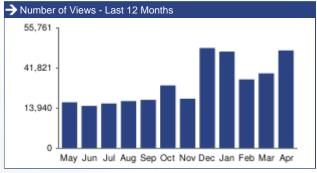

## **EXECUTIVE SUMMARY**

You currently have **2,205** listings, and you are subscribed to **89** publishers. **6** of your brokers currently have a paid subscription to ListHub. You currently have **150** registered brokers using ListHub.

Property Views - occurs when a consumer clicks on the thumbnail view of a property to view more details, while still on the publisher website.

- indicates that the traffic reported by the site includes traffic from mobile applications.