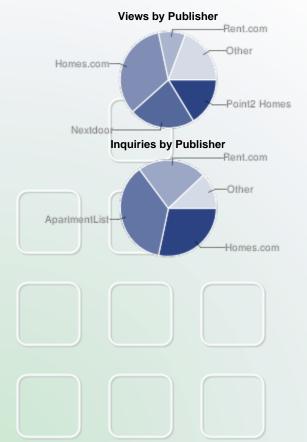

Terms are defined on the last page of this report.

| → Top Publishers by Number of Views |        |     |  |  |  |  |
|-------------------------------------|--------|-----|--|--|--|--|
| Publisher Property Views % of View  |        |     |  |  |  |  |
| Homes.com                           | 15,448 | 33% |  |  |  |  |
| Nextdoor                            | 10,394 | 22% |  |  |  |  |
| Point2 Homes                        | 7,501  | 16% |  |  |  |  |

Terms are defined on the last page of this report.

|                  | Listings | Listings Consumer Traffic |                            | Inquiries      |                |
|------------------|----------|---------------------------|----------------------------|----------------|----------------|
| Publisher        | Total    | Property Views            | Click-Throughs<br>(Visits) | Email          | Phone          |
| Homes.com        | 3,252    | 15,448                    | 2                          | 129            | 46             |
| Nextdoor         | 2,566    | 10,394                    | 25                         | Not Applicable | Not Applicable |
| Point2 Homes     | 4,001    | 7,501                     | 33                         | 33             | Not Applicable |
| Rent.com         | 208      | 4,105                     | 0                          | 145            | Not Applicable |
| The Land Network | 3,971    | 2,926                     | 181                        | 16             | 0              |
| Property Shark   | 3,962    | 1,291                     | 7                          | Not Applicable | Not Applicable |
| Homes&Land       | 4,000    | 1,124                     | 2                          | 0              | Not Applicable |
| Zumper           | 3,335    | 647                       | 1                          | 0              | Not Applicable |
| RealtyTrac       | 4,000    | 548                       | 11                         | 7              | Not Applicable |
| Foreclosure.com  | 3,966    | 507                       | 2                          | 0              | Not Applicable |
| LakeHomesUSA     | 3,941    | 499                       | 36                         | 0              | Not Applicable |
| ApartmentList    | 208      | 355                       | 2                          | 232            | Not Applicable |
| RealtyStore      | 3,935    | 342                       | 0                          | 9              | Not Applicable |
| REA Group        | 3,936    | 177                       | 2                          | 0              | 4              |
| HomeSteps        | 3,900    | 90                        | 0                          | 0              | Not Applicable |
| MHBay            | 44       | 89                        | 0                          | 0              | Not Applicable |
| USHUD.com        | 3,969    | 79                        | 4                          | Not Applicable | Not Applicable |
| IdealEstate      | 3,996    | 60                        | 0                          | 1              | Not Applicable |
| Total            |          | 46,455                    | 308                        | 572            | 50             |