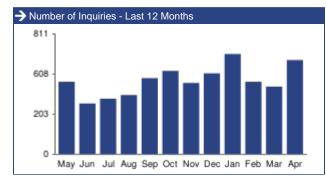

## **EXECUTIVE SUMMARY**

You currently have **2,205** listings, and you are subscribed to **89** publishers. **6** of your brokers currently have a paid subscription to ListHub. You currently have **150** registered brokers using ListHub.

Click-Throughs (Visits) - occurs when a consumer is redirected from a publisher website to a property page chosen by the company.

Inquiries - an event where the consumer starts an email interaction with the broker or agent using a link on the website. This would result in the broker/agent receiving an email with a return email address for the consumer. Includes the number of times a consumer clicked on "Click to view phone number" or called the listing broker or agents via a mobile app.